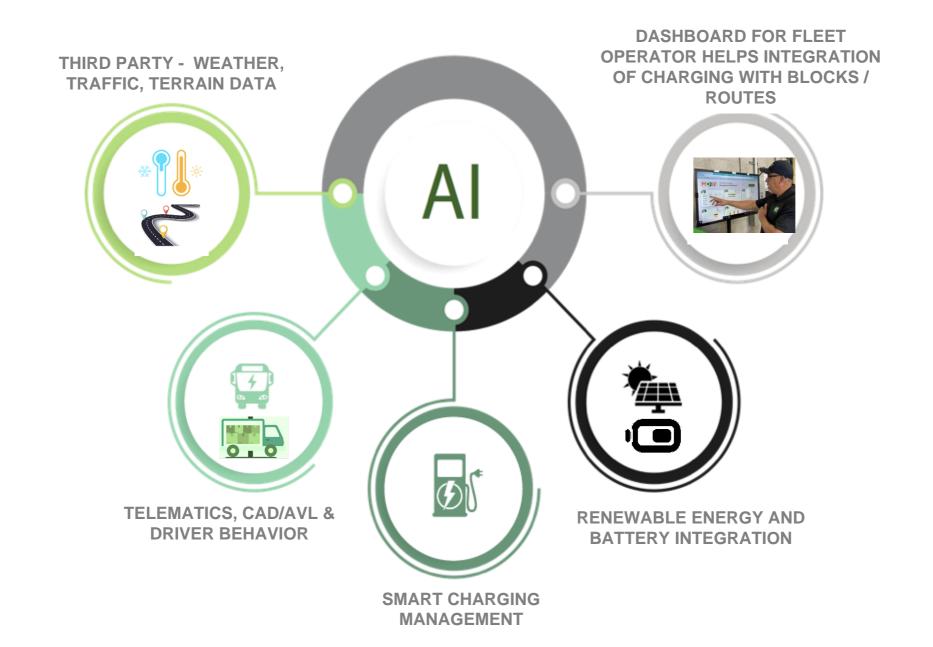

#### OUR VALUE IS A UNIQUE SET OF AI ALGORITHMS USING MACHINE LEARNING

#### Artificial Enabled Machine Learning (ML) for Smart Charging

MOEV's unique smart charging technology:

- Identifies each EV's unique battery signature via ML
- Manages charging profile, I(t), as unique and optimized to charger and battery
- Charging algorithm maximizes battery life and AI refines algorithm continuously
- Charging schedule ensures duty cycle needs of fleet are met while minimizing electric bill